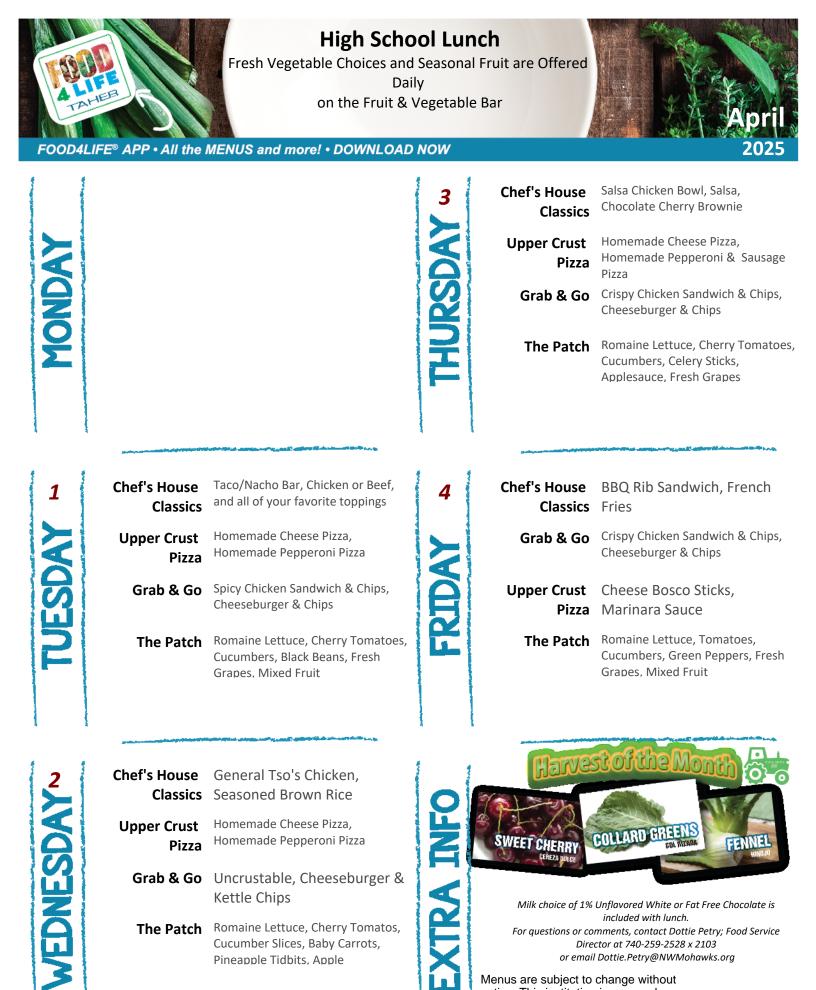

The Patch Romaine Lettuce, Cherry Tomatos,

Pineapple Tidbits, Apple

Cucumber Slices, Baby Carrots,

Milk choice of 1% Unflavored White or Fat Free Chocolate is included with lunch. For questions or comments, contact Dottie Petry; Food Service Director at 740-259-2528 x 2103 or email Dottie.Petry@NWMohawks.org